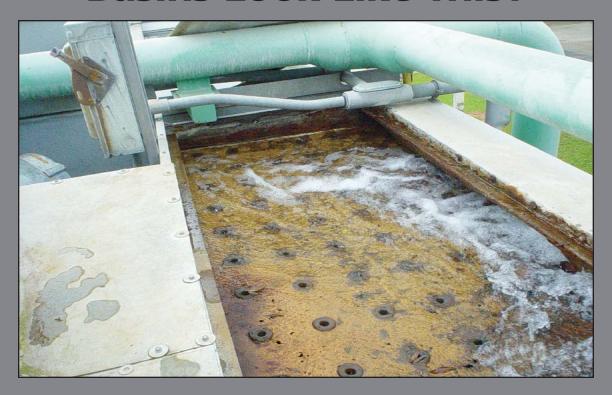

# Do Your Hot Water Distribution Basins Look Like This?

### **Deteriorated Hot Water Distribution Basins Will Result In:**

- Leaks increased water and chemical costs!
- Clogged nozzles decreased thermal performance!
- Missing nozzles decreased thermal performance!