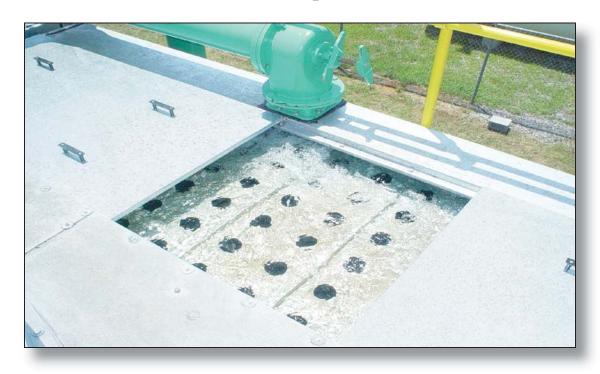

# Do Your Hot Water Distribution Basins Look Like This?

### **Deteriorated Hot Water Distribution Basins Will Result In:**

- Leaks increased water and chemical costs!
- Clogged nozzles decreased thermal performance!
- Missing nozzles decreased thermal performance!